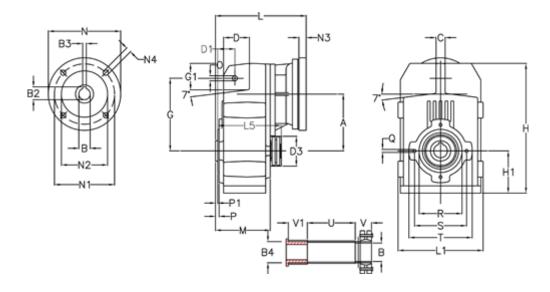

## **Data Sheet**

Article number: 29560506588940
Description: Shaft mounted gear

A513QF55-65,8-P100B5

## **Measures**

| A = 211.30 | D1 = 65.0  | l5 = 222.0  | P1                                         | = 4.5    | V =  |
|------------|------------|-------------|--------------------------------------------|----------|------|
| B = 55     | d3 = 120   | M = 163.0   | Q                                          | = M12x19 | V1 = |
| B1 = 28    | G = 278    | N = 250     | R                                          | = 180    |      |
| B2 = 31.3  | G1 = 105.5 | N1 = 215    | S                                          | = 215    |      |
| B3 = 8     | H = 479.0  | N2 = 180    | Т                                          | = 250    |      |
| B4 = 55    | H1 = 144.0 | N4 = M12x16 | Tightening torque Nm adapter bushing = 6.0 |          |      |
| C = 20     | L = 297.5  | O = 22      | Tightening torque Nm shrink disc           | = 12.0   |      |
| D = 93.5   | L1 = 273   | P = 8.5     | U                                          | = 91.0   |      |
|            |            |             |                                            |          |      |